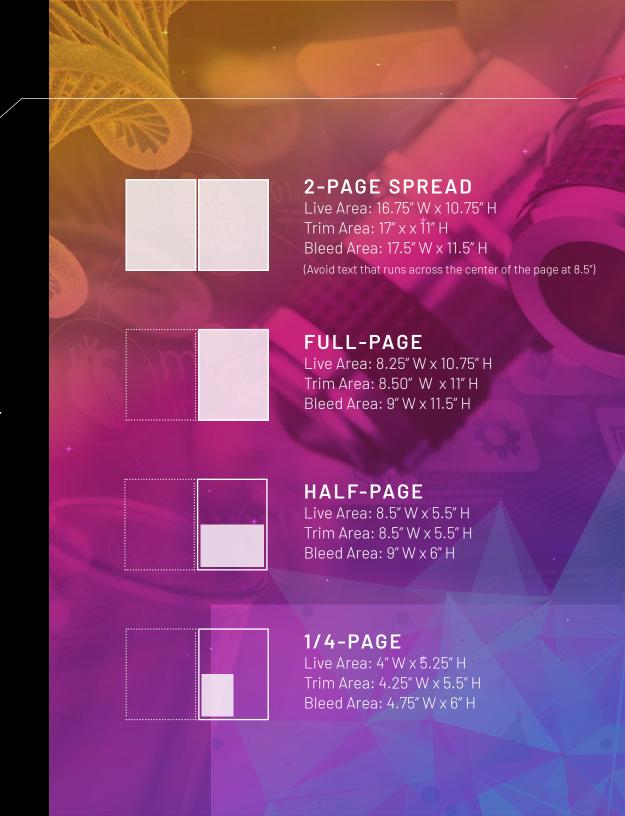

# ACKNOWLEDGMENT SPECIFICATIONS

#### FILE SPECIFICATIONS

A high-resolution PDF file is required for all submissions. All fonts must be embedded. Minimum required image resolution is 300 DPI. All color files must be created in CMYK color mode. No other colors (e.g. spot colors) should be present in the file. Please include a 1/4" minimum bleed on all sides of your artwork. All fonts should be converted to outlines before submitting file. Do not send true type fonts.